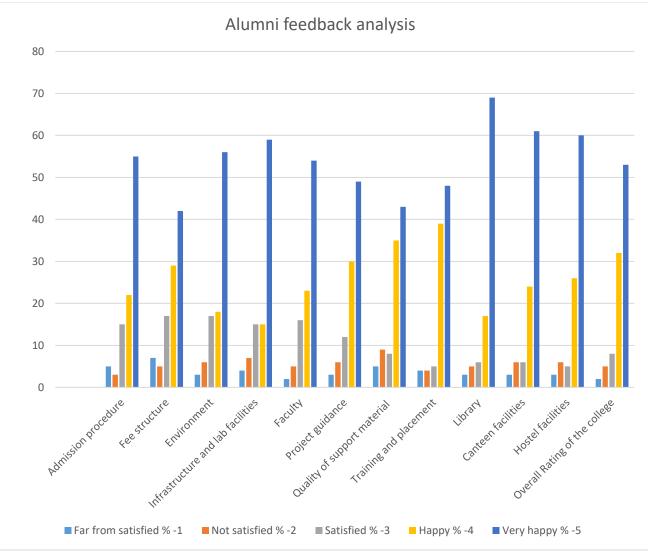

## 023-24 2

| Alumni Feedback Form Analysis |                                   |                                |                              |                       |                |                        |       |
|-------------------------------|-----------------------------------|--------------------------------|------------------------------|-----------------------|----------------|------------------------|-------|
| S.No.                         | Attributes                        | Far from<br>satisfied %<br>(1) | Not<br>satisfied<br>%<br>(2) | Satisfied<br>%<br>(3) | Happy %<br>(4) | Very<br>happy %<br>(5) | Total |
| 1                             | Admission procedure               | 5                              | 3                            | 15                    | 22             | 55                     | 250   |
| 2                             | Fee structure                     | 7                              | 5                            | 17                    | 29             | 42                     | 250   |
| 3                             | Environment                       | 3                              | 6                            | 17                    | 18             | 56                     | 250   |
| 4                             | Infrastructure and lab facilities | 4                              | 7                            | 15                    | 15             | 59                     | 250   |
| 5                             | Faculty                           | 2                              | 5                            | 16                    | 23             | 54                     | 250   |
| 6                             | Project guidance                  | 3                              | 6                            | 12                    | 30             | 49                     | 250   |
| 7                             | Quality of support material       | 5                              | 9                            | 8                     | 35             | 43                     | 250   |
| 8                             | Training and placement            | 4                              | 4                            | 5                     | 39             | 48                     | 250   |
| 9                             | Library                           | 3                              | 5                            | 6                     | 17             | 69                     | 250   |
| 10                            | Canteen facilities                | 3                              | 6                            | 6                     | 24             | 61                     | 250   |
| 11                            | Hostel facilities                 | 3                              | 6                            | 5                     | 26             | 60                     | 250   |
| 12                            | Overall Rating of the college     | 2                              | 5                            | 8                     | 32             | 53                     | 250   |