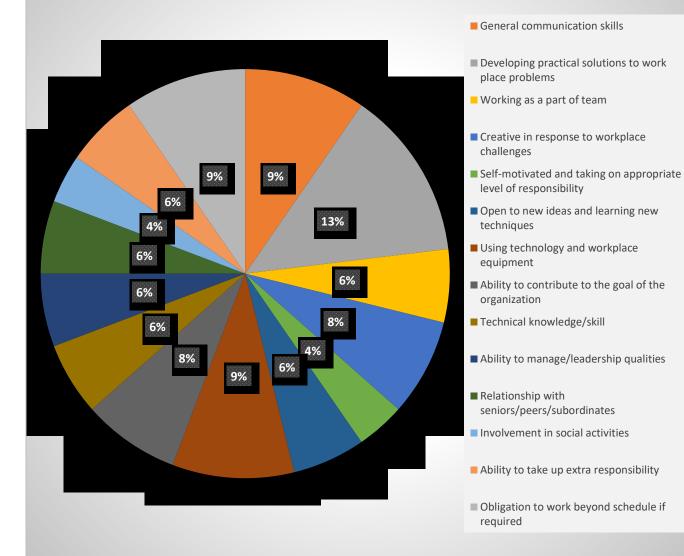

### **Employer Feedback Form Analysis**

| S.No. | How satisfied are you with the student/s work performance and the academic system | Far from satisfied % (1) | Not<br>satisfied<br>%<br>(2) | Satisfied % (3) | Happy % (4) | Very<br>happy %<br>(5) | Total |
|-------|-----------------------------------------------------------------------------------|--------------------------|------------------------------|-----------------|-------------|------------------------|-------|
| 1     | General communication skills                                                      | 5                        | 3                            | 15              | 22          | 55                     | 85    |
| 2     | Developing practical solutions to work place problems                             | 7                        | 5                            | 17              | 29          | 42                     | 85    |
| 3     | Working as a part of team                                                         | 3                        | 6                            | 17              | 18          | 56                     | 85    |
| 4     | Creative in response to workplace challenges                                      | 4                        | 7                            | 15              | 15          | 59                     | 85    |
| 5     | Self-motivated and taking on appropriate level of responsibility                  | 2                        | 5                            | 16              | 23          | 54                     | 85    |
| 6     | Open to new ideas and learning new techniques                                     | 3                        | 6                            | 12              | 30          | 49                     | 85    |
| 7     | Using technology and workplace equipment                                          | 5                        | 9                            | 8               | 35          | 43                     | 85    |
| 8     | Ability to contribute to the goal of the organization                             | 4                        | 4                            | 5               | 39          | 48                     | 85    |
| 9     | Technical knowledge/skill                                                         | 3                        | 5                            | 6               | 17          | 69                     | 85    |
| 10    | Ability to manage/leadership qualities                                            | 3                        | 6                            | 6               | 24          | 61                     | 85    |
| 11    | Relationship with seniors/peers/subordinates                                      | 3                        | 6                            | 5               | 26          | 60                     | 85    |
| 12    | Involvement in social activities                                                  | 2                        | 5                            | 8               | 32          | 53                     | 85    |
| 13    | Ability to take up extra responsibility                                           | 3                        | 6                            | 12              | 20          | 59                     | 85    |
| 14    | Obligation to work beyond schedule if required                                    | 5                        | 8                            | 9               | 24          | 54                     | 85    |

## **Employer feedback analysis**

I/C Principal COLLEGE OF ASC & BMS Habib Edu. Complex, M.H. Mohani Road, Kausa, lumbra, Thane-400612. (M.S.)