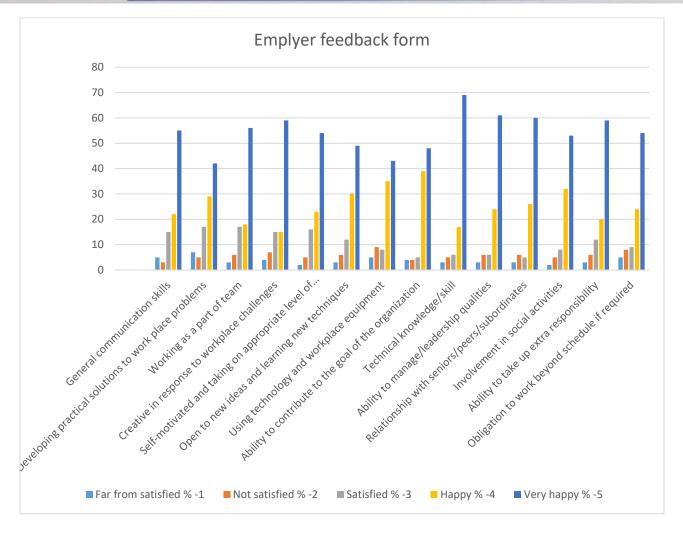

### **Employer Feedback Form Analysis**

| S.No. | How satisfied are you with the student/s work performance and the academic system | Far from satisfied % (1) | Not<br>satisfied<br>%<br>(2) | Satisfied % (3) | Happy % (4) | Very<br>happy %<br>(5) | Total |
|-------|-----------------------------------------------------------------------------------|--------------------------|------------------------------|-----------------|-------------|------------------------|-------|
| 1     | General communication skills                                                      | 5                        | 3                            | 15              | 22          | 55                     | 85    |
| 2     | Developing practical solutions to work place problems                             | 7                        | 5                            | 17              | 29          | 42                     | 85    |
| 3     | Working as a part of team                                                         | 3                        | 6                            | 17              | 18          | 56                     | 85    |
| 4     | Creative in response to workplace challenges                                      | 4                        | 7                            | 15              | 15          | 59                     | 85    |
| 5     | Self-motivated and taking on appropriate level of responsibility                  | 2                        | 5                            | 16              | 23          | 54                     | 85    |
| 6     | Open to new ideas and learning new techniques                                     | 3                        | 6                            | 12              | 30          | 49                     | 85    |
| 7     | Using technology and workplace equipment                                          | 5                        | 9                            | 8               | 35          | 43                     | 85    |
| 8     | Ability to contribute to the goal of the organization                             | 4                        | 4                            | 5               | 39          | 48                     | 85    |
| 9     | Technical knowledge/skill                                                         | 3                        | 5                            | 6               | 17          | 69                     | 85    |
| 10    | Ability to manage/leadership qualities                                            | 3                        | 6                            | 6               | 24          | 61                     | 85    |
| 11    | Relationship with seniors/peers/subordinates                                      | 3                        | 6                            | 5               | 26          | 60                     | 85    |
| 12    | Involvement in social activities                                                  | 2                        | 5                            | 8               | 32          | 53                     | 85    |
| 13    | Ability to take up extra responsibility                                           | 3                        | 6                            | 12              | 20          | 59                     | 85    |
| 14    | Obligation to work beyond schedule if required                                    | 5                        | 8                            | 9               | 24          | 54                     | 85    |

## **Employer feedback analysis**

I/C Principal COLLEGE OF ASC & BMS Habib Edu. Complex, M.H. Mohani Road, Kausa, lumbra, Thane-400612. (M.S.)