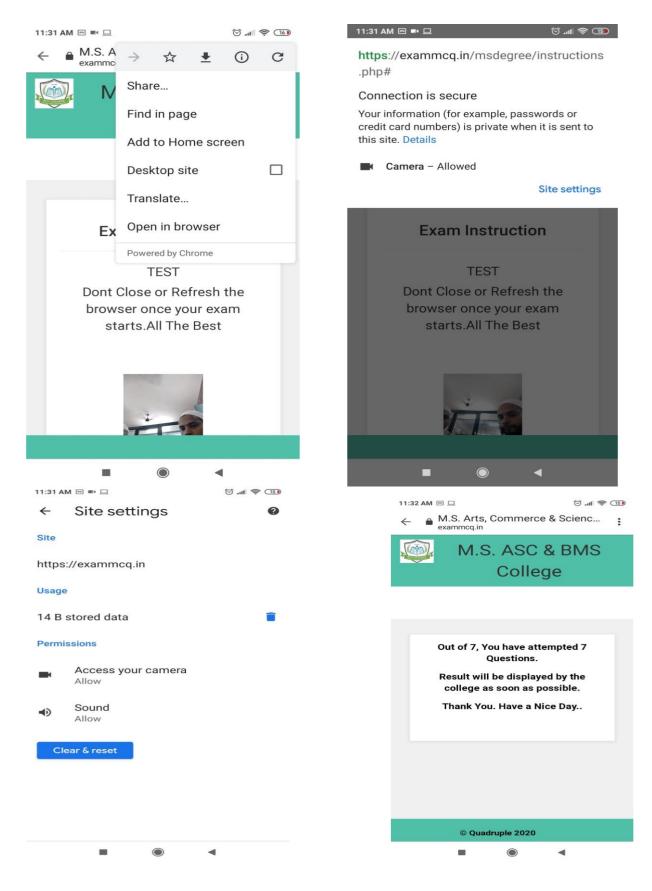

## **STEPS FOR ONLINE EXAMINATION:**

Step 1. Click on the exam link https://exammcq.in/msdegree Step 2. Enter Seat Number.

Step 3. Enter Exam Code

Step 4. Enter email address.

Step 5. Capture your image is compulsory.

Step 6. Allow access to camera notification is compulsory.

Step 7. Image capturing is very important.

Step 8. Answer the paper.

Step 9. Submit the paper.

| M.S.          | ASC & BMS College      |
|---------------|------------------------|
| Use Google C  | hrome to Answer Exam   |
| Enter D       | Details and Start Exam |
| Seat No       |                        |
| Exam Code     |                        |
| Emplited      |                        |
| M.S           | ASC & BMS College      |
| Use Google C  | Chrome to Answer Exam  |
| Enter (       | Details and Start Exam |
|               |                        |
| X0000X        | 4                      |
| Seal XXXXXXXX |                        |